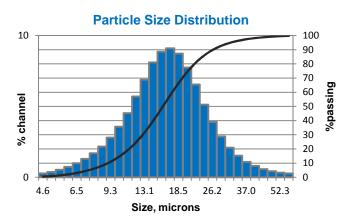

#### **Material Specifications:**

|  | Product Family   | Nitride               |
|--|------------------|-----------------------|
|  | Density          | 3.1 g/cm <sup>3</sup> |
|  | Particle Size    | D50V ~ 15µm           |
|  | CIE (1931)       | x=0.639, y=0.361      |
|  | Emission         | 625nm                 |
|  | Excitation Range | 200nm to 610nm        |