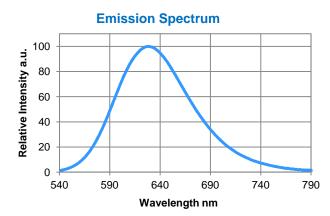

#### **Material Specifications:**

|  | Product Family   | Nitride               |
|--|------------------|-----------------------|
|  | Density          | 3.1 g/cm <sup>3</sup> |
|  | Particle Size    | D50V ~ 15µm           |
|  | CIE (1931)       | x=0.639, y=0.361      |
|  | Emission         | 625nm                 |
|  | Excitation Range | 200nm to 610nm        |