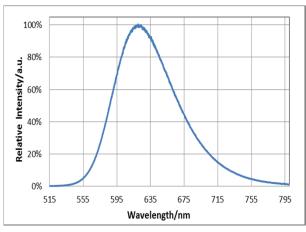

#### **Material Specification:**

| Materials        | Nitride               |
|------------------|-----------------------|
| Density          | 3.1 g/cm <sup>3</sup> |
| Particle Size    | D50V ~ 15.0 μm        |
| CIE (1931)       | x=0.639, y=0.361      |
| Emission Peak    | 625 nm                |
| Excitation Range | 200nm to 610 nm       |