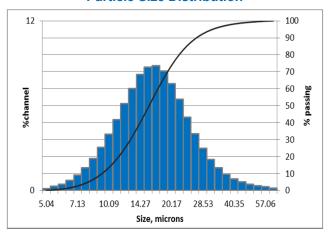

# Internatix phosphor compositions are protected by numerous US and world wide patents

**Particle Size Distribution** 

#### **Material Specification:**

| Materials        | Nitride               |
|------------------|-----------------------|
| Density          | 3.1 g/cm <sup>3</sup> |
| Particle Size    | D50V ~ 15.0 μm        |
| CIE (1931)       | x=0.639, y=0.361      |
| Emission Peak    | 625 nm                |
| Excitation Range | 200nm to 610 nm       |