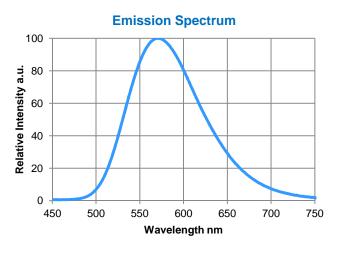

## **Material Specifications:**

| Materials        | Eu doped Silicates    |
|------------------|-----------------------|
| Density          | 4.7 g/cm <sup>3</sup> |
| Particle Size    | D50V ~ 15.5μm         |
| CIE (1931)       | x=0.470, y=0.510      |
| Emission Peak    | 574nm                 |
| Excitation Range | 200nm to 490nm        |