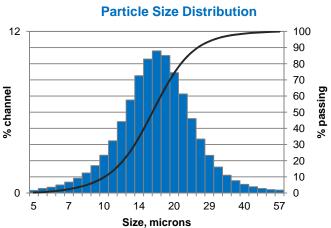

## **Material Specifications:**

| Materials        | Eu doped Silicates    |
|------------------|-----------------------|
| Density          | 4.7 g/cm <sup>3</sup> |
| Particle Size    | D50V ~ 15.5μm         |
| CIE (1931)       | x=0.470, y=0.510      |
| Emission Peak    | 574nm                 |
| Excitation Range | 200nm to 490nm        |