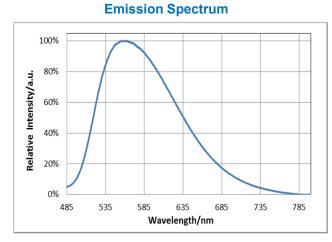

Particle Size Distribution

Material Specification:

| Materials        | Ce doped YAG          |
|------------------|-----------------------|
| Density          | 4.8 g/cm <sup>3</sup> |
| Particle Size    | D50V ~ 18.0 μm        |
| CIE (1931)       | x=0.457, y=0.528      |
| Emission Peak    | 562 nm                |
| Excitation Range | 430nm to 490 nm       |