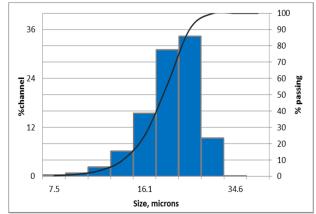

Particle Size Distribution

Material Specification:

| Materials        | Ce doped YAG          |
|------------------|-----------------------|
| Density          | 4.8 g/cm <sup>3</sup> |
| Particle Size    | D50V ~ 18.0 μm        |
| CIE (1931)       | x=0.457, y=0.528      |
| Emission Peak    | 562 nm                |
| Excitation Range | 430nm to 490 nm       |