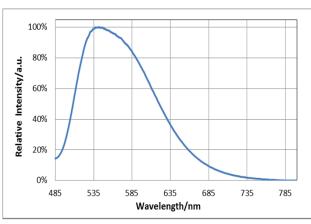

#### Emission Spectrum

#### **Material Specification:**

| Materials        | Ce doped YAG          |
|------------------|-----------------------|
| Density          | 4.8 g/cm <sup>3</sup> |
| Particle Size    | D50V ~ 18.0 μm        |
| CIE (1931)       | x=0.418, y=0.554      |
| Emission Peak    | 545 nm                |
| Excitation Range | 430nm to 490 nm       |