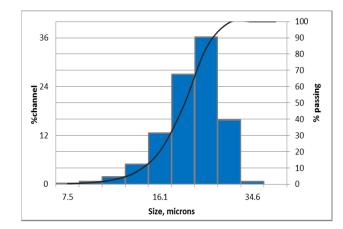

#### **Particle Size Distribution**

#### **Material Specification:**

| Materials        | Ce doped YAG          |
|------------------|-----------------------|
| Density          | 4.8 g/cm <sup>3</sup> |
| Particle Size    | D50V ~ 18.0 μm        |
| CIE (1931)       | x=0.418, y=0.554      |
| Emission Peak    | 545 nm                |
| Excitation Range | 430nm to 490 nm       |