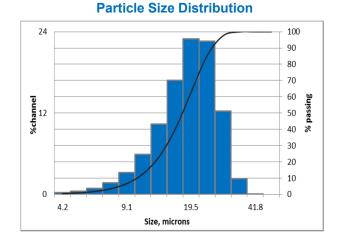

#### **Material Specification:**

| Materials        | Ce doped YAG          |
|------------------|-----------------------|
| Density          | 4.8 g/cm <sup>3</sup> |
| Particle Size    | D50V ~ 18.0 μm        |
| CIE (1931)       | x=0.400, y=0.560      |
| Emission Peak    | 543 nm                |
| Excitation Range | 430nm to 490 nm       |