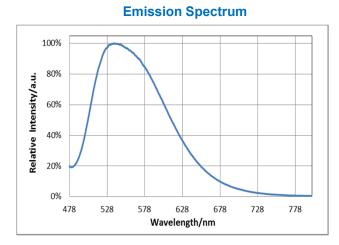

#### **Material Specification:**

| Materials        | Ce doped YAG          |
|------------------|-----------------------|
| Density          | 4.8 g/cm <sup>3</sup> |
| Particle Size    | D50V ~ 18.0 μm        |
| CIE (1931)       | x=0.400, y=0.560      |
| Emission Peak    | 543 nm                |
| Excitation Range | 430nm to 490 nm       |