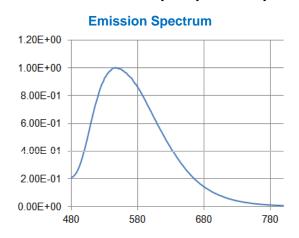

### **Product Description and Application:**

- GAL550-02 yellow phosphor has a broad emission spectrum designed for general lighting and display backlighting applications where high brightness is a key requirement.
- GAL550-02 can also be blended with Internatix red nitrides in either cool white or warm white blends to enhance efficacy.
- GAL550-02 yellow phosphor has high brightness, superior thermal stability and high reliability, which hare all characteristics of Internatix aluminate phosphors.

#### **Material Specifications:**

| Product Family   | Aluminates            |
|------------------|-----------------------|
| Density          | 6.0 g/cm <sup>3</sup> |
| Particle Size    | D50V ~ 14µm           |
| CIE (1931)       | x=0.415, y=0.549      |
| Emission Peak    | 550nm                 |
| Excitation Range | 200nm to 480nm        |