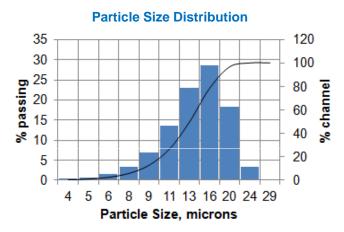

#### **Material Specifications:**

| Product Family   | Aluminates            |
|------------------|-----------------------|
| Density          | 6.0 g/cm <sup>3</sup> |
| Particle Size    | D50V ~ 14µm           |
| CIE (1931)       | x=0.415, y=0.549      |
| Emission Peak    | 550nm                 |
| Excitation Range | 200nm to 480nm        |