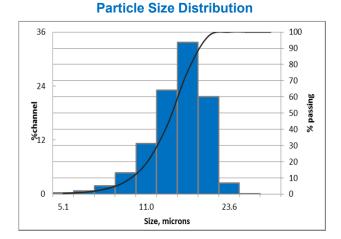

#### Internatix GAL ® phosphor composition is protected by US Patent 8,475,683.

| Aluminates            |
|-----------------------|
| 6.0 g/cm <sup>3</sup> |
| D50V ~14.0 µm         |
| x=0.415, y=0.549      |
| 550 nm                |
| 200nm to 480 nm       |
|                       |