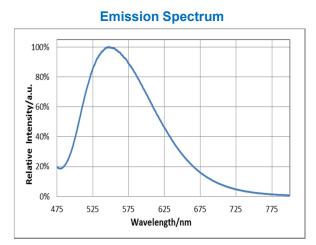

#### **Product Description and Application**

- GAL550-02-13 yellow phosphor has a broad emission spectrum designed for general lighting and display backlighting applications where high brightness is a key requirement.
- GAL550-02-13 can also be blended with Internatix red nitrides in either cool white or warm white blends to enhance efficacy..
- GAL550-02-13 yellow phosphor has high brightness, superior thermal stability and high reliability, which hare all characteristics of Internatix aluminate phosphors..

#### Internatix GAL ® phosphor composition is protected by US Patent 8,475,683.

| Aluminates            |
|-----------------------|
| 6.0 g/cm <sup>3</sup> |
| D50V ~14.0 µm         |
| x=0.415, y=0.549      |
| 550 nm                |
| 200nm to 480 nm       |
|                       |