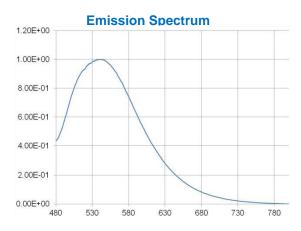

## **Material Specifications:**

| Materials        | Aluminates            |
|------------------|-----------------------|
| Density          | 6.0 g/cm <sup>3</sup> |
| Particle Size    | D50V ~ 7.5μm          |
| CIE (1931)       | x=0.366, y=0.568      |
| Emission Peak    | 537nm                 |
| Excitation Range | 200nm to 480nm        |