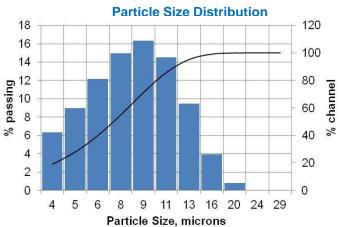

## **Material Specifications:**

| Materials        | Aluminates            |
|------------------|-----------------------|
| Density          | 6.0 g/cm <sup>3</sup> |
| Particle Size    | D50V ~ 7.5μm          |
| CIE (1931)       | x=0.366, y=0.568      |
| Emission Peak    | 537nm                 |
| Excitation Range | 200nm to 480nm        |